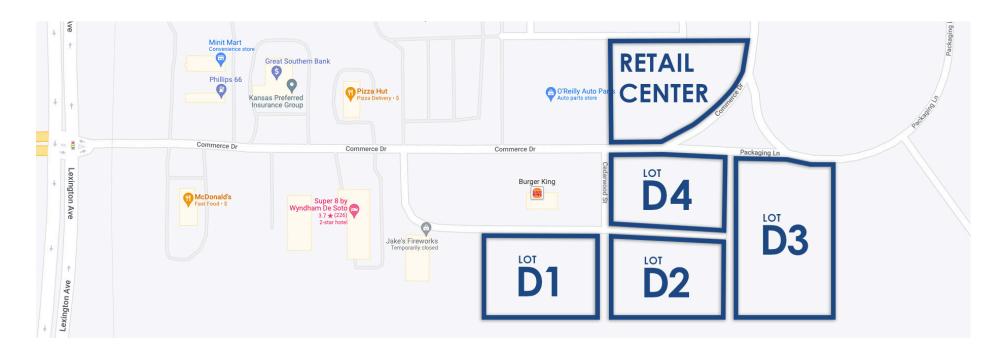

| LOT           | SIZE / ACRE | ASKING PRICE          |
|---------------|-------------|-----------------------|
| Retail Center | 1.29        | \$560,000 <b>Sold</b> |
| D1            | 1.14        | \$695,000             |
| D2            | 1.34        | \$815,000             |
| D3            | 1.76        | \$930,000             |
| D4            | 1.0         | \$610,000             |

#### **Property and Area Description**

This site is within the De Soto Commerce Business Park and has frontage to K-10 Highway.