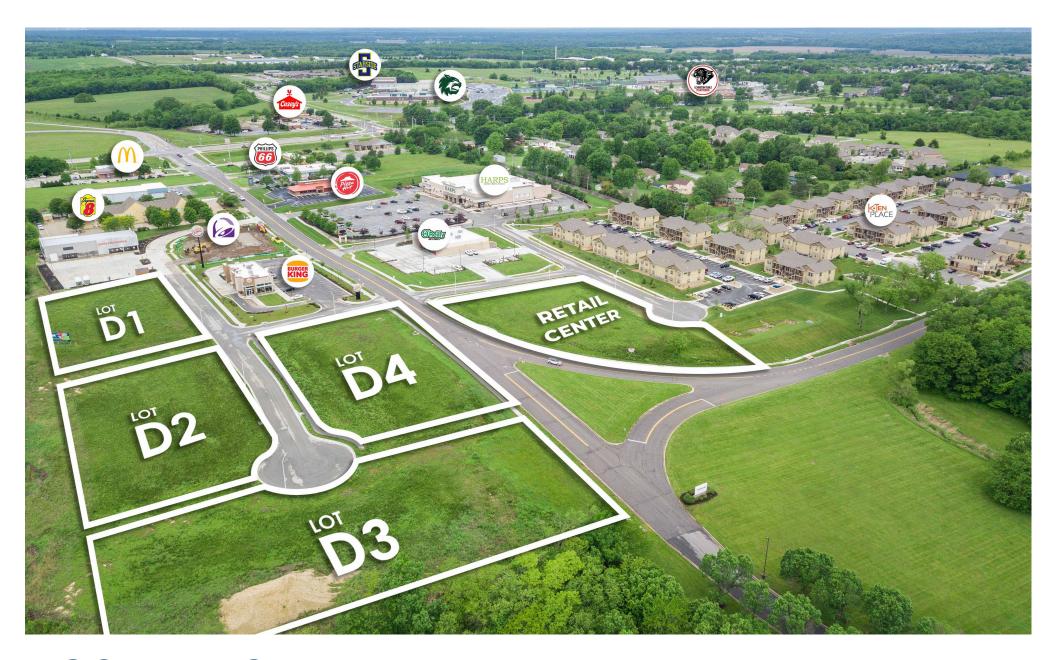

| LOT           | SIZE / ACRE | ASKING PRICE          |
|---------------|-------------|-----------------------|
| Retail Center | 1.29        | \$560,000 <b>Sold</b> |
| D1            | 1.14        | \$695,000             |
| D2            | 1.34        | \$815,000             |
| D3            | 1.76        | \$930,000             |
| D4            | 1.0         | \$610,000             |

#### **Property and Area Description**

This site is within the De Soto Commerce Business Park and has frontage to K-10 Highway.