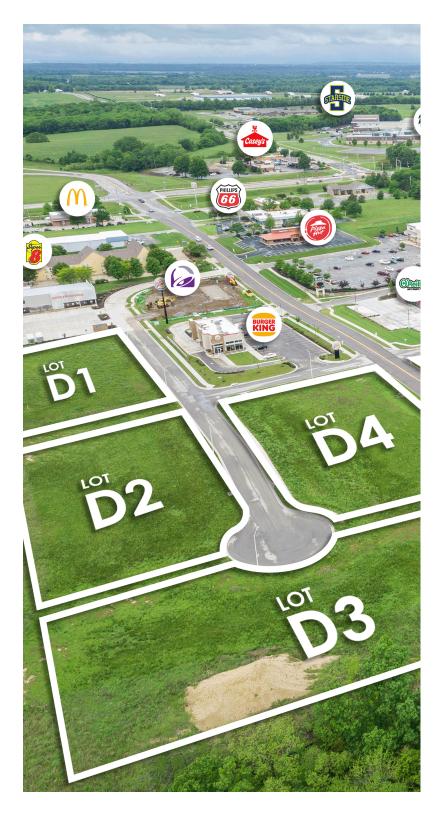

| LOT           | SIZE / ACRE | ASKING PRICE          |
|---------------|-------------|-----------------------|
| Retail Center | 1.29        | \$560,000 <b>Sold</b> |
| D1            | 1.14        | \$695,000             |
| D2            | 1.34        | \$815,000             |
| D3            | 1.76        | \$930,000             |
| D4            | 1.0         | \$610,000             |

#### **Property and Area Description**

This site is within the De Soto Commerce Business Park and has frontage to K-10 Highway.